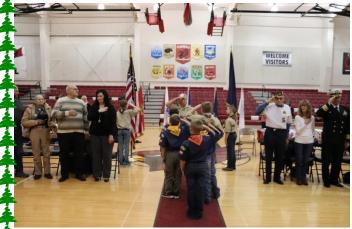

### USD 270 DECEMBER 2018 NEWSLETTER

**Quilt of Valor Ceremony** 



#### Plainville FFA

Twelve Plainville FFA students recently traveled to the FFA Greenhand Conference at Northern Valley November 5<sup>th</sup>. Abby Reif placed 3<sup>rd</sup> in the Information Spelldown and Amber Paramore placed 6<sup>th</sup> on the Greenhand Information Test and 7<sup>th</sup> in the Spelldown. Congratulations!

MCL All-League Volleyball Ava Brack, Senior, Honorable Mention Rachel Gilliland, Senior, Honorable Mention Way to Go Ladies!

**Students of the Month** 



Corbyn Marquess, Gabe Kerns, Jacey Dopita



On Saturday November 3<sup>rd</sup> eighth grade student Corbyn Marquess from Plainville Junior High School participated in the Northwest Kansas Music Educators Middle School Honor Band. Corbyn was chosen to be one of the six percussionists to perform in this